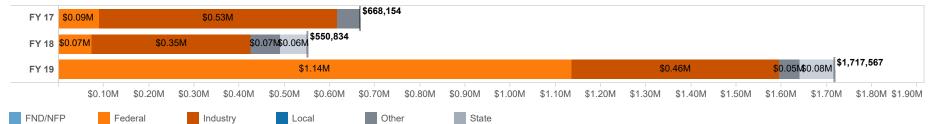

|       |       |       | 1      | 1       |          |      |       |       |              |       |       |       |
| Research        | 10     | 33     | 2      | 2    |       | 4     | 16     | 51      | 2        | 1     |       | 7     | 9      | 35      | 1        | 2    |       | 1     | Transfer     | 2     | 4     | 1     |
| Sponsored Rese  | 1      |        |        |      |       |       |        |         | 1        |       | 1     |       | 2      |         | 2        |      | 1     |       | Crand Total  | 70    | 98    | 80    |
| Grand Total     | 14     | 36     | 12     | 2    |       | 6     | 19     | 52      | 14       | 1     | 2     | 9     | 12     | 45      | 15       | 2    | 2     | 2     | Grand Total  | 70    | 90    | 00    |

#### Awards By Fund Type







#### **Sponsored Projects Administration**

July 24, 2019 go.uth.edu/SPA

|             |              | Awarded Direct |              |             | Awarded Indirect |             |              | Total Awards |              |
|-------------|--------------|----------------|--------------|-------------|------------------|-------------|--------------|--------------|--------------|
|             | FY 17        | FY 18          | FY 19        | FY 17       | FY 18            | FY 19       | FY 17        | FY 18        | FY 19        |
| MS          | \$6,352,883  | \$7,695,624    | \$7,810,932  | \$1,726,582 | \$2,004,492      | \$2,234,629 | \$8,079,465  | \$9,700,116  | \$10,045,561 |
| SBMI        | \$244,224    | \$129,402      | (\$260,054)  | \$107,729   | \$65,807         | \$34,7