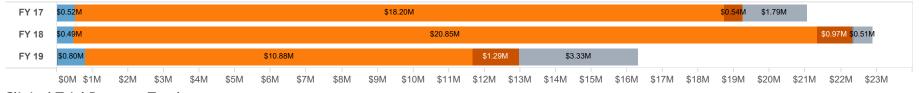

### **Sponsored Projects Administration**

November 21, 2019

go.uth.edu/SPA

| Notes & Notes & Notes & Notes & Note   Section   Secti  |              |          |
|-------------------------------------------------------------------------------------------------------------------------------------------------------------------------------------------------------------------------------------------------------------------------------------------------------------------------------------------------------------------------------------------------------------------------------------------------------------------------------------------------------------------------------------------------------------------------------------------------------------------------------------------------------------------------------------------------------------------------------------------------------------------------------------------------------------------------------------------------------------------------------------------------------------------------------------------------------------------------------------------------------------------------------------------------------------------------------------------------------------------------------------------------------------------------------------------------------------------------------------------------------------------------------------------------------------------------------------------------------------------------------------------------------------------------------------------------------------------------------------------------------------------------------------------------------------------------------------------------------------------------------------------------------------------------------------------------------------------------------------------------------------------------------------------------------------------------------------------------------------------------------------------------------------------------------------------------------------------------------------------------------------------------------------------------------------------------------------------------------------------------------|--------------|----------|
| Central         \$9,740         \$0         \$6,149,708         \$5,260         \$0         \$1,331,714         \$15,000         \$0         \$7,481,422         FY19 funding has increating this time last year (7%)           GSBS         \$0         \$0         \$0         \$0         \$0         \$35,521         FY19 funding has increating this time last year (7%)                                                                                                                                                                                                                                                                                                                                                                                                                                                                                                                                                                                                                                                                                                                                                                                                                                                                                                                                                                                                                                                                                                                                                                                                                                                                                                                                                                                                                                                                                                                                                                                                                                                                                                                                                |              |          |
| Central         \$9,740         \$0         \$6,149,708         \$5,260         \$0         \$1,331,714         \$15,000         \$0         \$7,481,422         FY19 funding has increased this time last year (7%)                                                                                                                                                                                                                                                                                                                                                                                                                                                                                                                                                                                                                                                                                                                                                                                                                                                                                                                                                                                                                                                                                                                                                                                                                                                                                                                                                                                                                                                                                                                                                                                                                                                                                                                                                                                                                                                                                                          |              |          |
| GSBS \$0 \$0,521 \$0 \$0 \$0 \$0 \$1,521 this time last year (7%)                                                                                                                                                                                                                                                                                                                                                                                                                                                                                                                                                                                                                                                                                                                                                                                                                                                                                                                                                                                                                                                                                                                                                                                                                                                                                                                                                                                                                                                                                                                                                                                                                                                                                                                                                                                                                                                                                                                                                                                                                                                             | 11 41 - 7    |          |
|                                                                                                                                                                                                                                                                                                                                                                                                                                                                                                                                                                                                                                                                                                                                                                                                                                                                                                                                                                                                                                                                                                                                                                                                                                                                                                                                                                                                                                                                                                                                                                                                                                                                                                                                                                                                                                                                                                                                                                                                                                                                                                                               |              |          |
| MS \$119,753,254 \$125,309,836 \$122,292,956 \$33,154,689 \$36,736,886 \$39,031,541 \$152,907,944 \$162,046,722 \$161,324,997 25 more awards in FY19                                                                                                                                                                                                                                                                                                                                                                                                                                                                                                                                                                                                                                                                                                                                                                                                                                                                                                                                                                                                                                                                                                                                                                                                                                                                                                                                                                                                                                                                                                                                                                                                                                                                                                                                                                                                                                                                                                                                                                          |              |          |
| SBMI \$6,989,216 \$9,733,269 \$9,644,138 \$1,961,332 \$2,616,083 \$2,531,571 \$8,950,548 \$12,349,352 \$12,175,709 2019 funding increas                                                                                                                                                                                                                                                                                                                                                                                                                                                                                                                                                                                                                                                                                                                                                                                                                                                                                                                                                                                                                                                                                                                                                                                                                                                                                                                                                                                                                                                                                                                                                                                                                                                                                                                                                                                                                                                                                                                                                                                       |              |          |
| awards over this time                                                                                                                                                                                                                                                                                                                                                                                                                                                                                                                                                                                                                                                                                                                                                                                                                                                                                                                                                                                                                                                                                                                                                                                                                                                                                                                                                                                                                                                                                                                                                                                                                                                                                                                                                                                                                                                                                                                                                                                                                                                                                                         |              |          |
| The largest award in                                                                                                                                                                                                                                                                                                                                                                                                                                                                                                                                                                                                                                                                                                                                                                                                                                                                                                                                                                                                                                                                                                                                                                                                                                                                                                                                                                                                                                                                                                                                                                                                                                                                                                                                                                                                                                                                                                                                                                                                                                                                                                          |              |          |
| Biolog                                                                                                                                                                                                                                                                                                                                                                                                                                                                                                                                                                                                                                                                                                                                                                                                                                                                                                                                                                                                                                                                                                                                                                                                                                                                                                                                                                                                                                                                                                                                                                                                                                                                                                                                                                                                                                                                                                                                                                                                                                                                                                                        | -            | Jieculai |
| SPH         \$37,613,394         \$35,289,132         \$42,057,675         \$7,282,785         \$8,671,492         \$10,185,390         \$44,896,179         \$43,960,623         \$52,243,065                                                                                                                                                                                                                                                                                                                                                                                                                                                                                                                                                                                                                                                                                                                                                                                                                                                                                                                                                                                                                                                                                                                                                                                                                                                                                                                                                                                                                                                                                                                                                                                                                                                                                                                                                                                                                                                                                                                                | -            |          |
| Grand Total \$170,303,136 \$176,300,130 \$186,383,005 \$44,120,966 \$49,476,979 \$55,096,001 \$214,424,102 \$225,777,110 \$241,479,506 The largest award rec                                                                                                                                                                                                                                                                                                                                                                                                                                                                                                                                                                                                                                                                                                                                                                                                                                                                                                                                                                                                                                                                                                                                                                                                                                                                                                                                                                                                                                                                                                                                                                                                                                                                                                                                                                                                                                                                                                                                                                  |              |          |
| FY 17 FY 18 FY 19 Developm                                                                                                                                                                                                                                                                                                                                                                                                                                                                                                                                                                                                                                                                                                                                                                                                                                                                                                                                                                                                                                                                                                                                                                                                                                                                                                                                                                                                                                                                                                                                                                                                                                                                                                                                                                                                                                                                                                                                                                                                                                                                                                    |              | 105-     |
|                                                                                                                                                                                                                                                                                                                                                                                                                                                                                                                                                                                                                                                                                                                                                                                                                                                                                                                                                                                                                                                                                                                                                                                                                                                                                                                                                                                                                                                                                                                                                                                                                                                                                                                                                                                                                                                                                                                                                                                                                                                                                                                               |              |          |
| Direct federal funding for the State  State  State  Other  State  Other  Other | -            | / \$18M  |
| Clinical Research/Trial 3 1 102 3 6 8 2 159 2 4 8 9 158 2 1 1                                                                                                                                                                                                                                                                                                                                                                                                                                                                                                                                                                                                                                                                                                                                                                                                                                                                                                                                                                                                                                                                                                                                                                                                                                                                                                                                                                                                                                                                                                                                                                                                                                                                                                                                                                                                                                                                                                                                                                                                                                                                 | iiscai year. |          |
| Collaboration 1 FY19 clinical trial revo                                                                                                                                                                                                                                                                                                                                                                                                                                                                                                                                                                                                                                                                                                                                                                                                                                                                                                                                                                                                                                                                                                                                                                                                                                                                                                                                                                                                                                                                                                                                                                                                                                                                                                                                                                                                                                                                                                                                                                                                                                                                                      |              |          |
| DUA/BAA 1 22.4% (\$2.6M): \$9.                                                                                                                                                                                                                                                                                                                                                                                                                                                                                                                                                                                                                                                                                                                                                                                                                                                                                                                                                                                                                                                                                                                                                                                                                                                                                                                                                                                                                                                                                                                                                                                                                                                                                                                                                                                                                                                                                                                                                                                                                                                                                                |              |          |
| Fee for Service         2         27         13         2         22         6         1         5         3         31         12         4         4         funded and \$3.2 million funded and                                                                             |              |          |
| MTA 1 1 year                                                                                                                                                                                                                                                                                                                                                                                                                                                                                                                                                                                                                                                                                                                                                                                                                                                                                                                                                                                                                                                                                                                                                                                                                                                                                                                                                                                                                                                                                                                                                                                                                                                                                                                                                                                                                                                                                                                                                                                                                                                                                                                  |              |          |
| Other         1         11         4         8         7         10         1         2         2         4         13         2         2         August 2019 clinical trial                                                                                                                                                                                                                                                                                                                                                                                                                                                                                                                                                                                                                                                                                                                                                                                                                                                                                                                                                                                                                                                                                                                                                                                                                                                                                                                                                                                                                                                                                                                                                                                                                                                                                                                                                                                                                                                                                                                                                 |              |          |
| Professional Service Agreement         1         3         2         2         10         3         3         by \$548k compared           Research         124         576         57         5         2         54         133         664         21         3         6         44         118         701         12         3         5         37                                                                                                                                                                                                                                                                                                                                                                                                                                                                                                                                                                                                                                                                                                                                                                                                                                                                                                                                                                                                                                                                                                                                                                                                                                                                                                                                                                                                                                                                                                                                                                                                                                                                                                                                                                     | to August, F | Y18.     |
| Research 124 576 57 5 2 54 133 664 21 3 6 44 118 701 12 3 5 37  Salary Reimbursement 1 2 2                                                                                                                                                                                                                                                                                                                                                                                                                                                                                                                                                                                                                                                                                                                                                                                                                                                                                                                                                                                                                                                                                                                                                                                                                                                                                                                                                                                                                                                                                                                                                                                                                                                                                                                                                                                                                                                                                                                                                                                                                                    |              |          |
| Sponsored Research Agreement         3         1         15         1         7         2         35         3         9         26         5                                                                                                                                                                                                                                                                                                                                                                                                                                                                                                                                                                                                                                                                                                                                                                                                                                                                                                                                                                                                                                                                                                                                                                                                                                                                                                                                                                                                                                                                                                                                                                                                                                                                                                                                                                                                                                                                                                                                                                                 |              |          |
| Grand Total 161 654 204 5 6 90 186 735 238 6 14 62 165 791 235 9 16 50                                                                                                                                                                                                                                                                                                                                                                                                                                                                                                                                                                                                                                                                                                                                                                                                                                                                                                                                                                                                                                                                                                                                                                                                                                                                                                                                                                                                                                                                                                                                                                                                                                                                                                                                                                                                                                                                                                                                                                                                                                                        |              |          |
| FYAwards By Fund Type                                                                                                                                                                                                                                                                                                                                                                                                                                                                                                                                                                                                                                                                                                                                                                                                                                                                                                                                                                                                                                                                                                                                                                                                                                                                                                                                                                                                                                                                                                                                                                                                                                                                                                                                                                                                                                                                                                                                                                                                                                                                                                         |              |          |
| FY 17 \$13.2M \$160.8M \$17.1M \$22.6M                                                                                                                                                                                                                                                                                                                                                                                                                                                                                                                                                                                                                                                                                                                                                                                                                                                                                                                                                                                                                                                                                                                                                                                                                                                                                                                                                                                                                                                                                                                                                                                                                                                                                                                                                                                                                                                                                                                                                                                                                                                                                        |              |          |
| FY 18 \$16.2M \$169.8M \$16.0M \$20.2M                                                                                                                                                                                                                                                                                                                                                                                                                                                                                                                                                                                                                                                                                                                                                                                                                                                                                                                                                                                                                                                                                                                                                                                                                                                                                                                                                                                                                                                                                                                                                                                                                                                                                                                                                                                                                                                                                                                                                                                                                                                                                        | FY 18        | FY 19    |
| FY 19 \$17.6M \$188.7M \$15.5M \$18.4M Continuation 390                                                                                                                                                                                                                                                                                                                                                                                                                                                                                                                                                                                                                                                                                                                                                                                                                                                                                                                                                                                                                                                                                                                                                                                                                                                                                                                                                                                                                                                                                                                                                                                                                                                                                                                                                                                                                                                                                                                                                                                                                                                                       | 322          | 281      |
|                                                                                                                                                                                                                                                                                                                                                                                                                                                                                                                                                                                                                                                                                                                                                                                                                                                                                                                                                                                                                                                                                                                                                                                                                                                                                                                                                                                                                                                                                                                                                                                                                                                                                                                                                                                                                                                                                                                                                                                                                                                                                                                               |              |          |
| \$0M \$20M \$40M \$60M \$80M \$100M \$120M \$140M \$160M \$180M \$200M \$220M \$240M New 650                                                                                                                                                                                                                                                                                                                                                                                                                                                                                                                                                                                                                                                                                                                                                                                                                                                                                                                                                                                                                                                                                                                                                                                                                                                                                                                                                                                                                                                                                                                                                                                                                                                                                                                                                                                                                                                                                                                                                                                                                                  | 782          | 798      |
| Clinical Trial Revenue Total Renewal 32                                                                                                                                                                                                                                                                                                                                                                                                                                                                                                                                                                                                                                                                                                                                                                                                                                                                                                                                                                                                                                                                                                                                                                                                                                                                                                                                                                                                                                                                                                                                                                                                                                                                                                                                                                                                                                                                                                                                                                                                                                                                                       | 38           | 31       |
|                                                                                                                                                                                                                                                                                                                                                                                                                                                                                                                                                                                                                                                                                                                                                                                                                                                                                                                                                                                                                                                                                                                                                                                                                                                                                                                                                                                                                                                                                                                                                                                                                                                                                                                                                                                                                                                                                                                                                                                                                                                                                                                               | 54           | 80       |
| FY 17 \$0.1M \$7.8M \$0.7M \$10.8M Resultation 19                                                                                                                                                                                                                                                                                                                                                                                                                                                                                                                                                                                                                                                                                                                                                                                                                                                                                                                                                                                                                                                                                                                                                                                                                                                                                                                                                                                                                                                                                                                                                                                                                                                                                                                                                                                                                                                                                                                                                                                                                                                                             |              |          |
| FY 18 \$0.1M \$2.2M \$8.3M \$1.3M \$12.0M                                                                                                                                                                                                                                                                                                                                                                                                                                                                                                                                                                                                                                                                                                                                                                                                                                                                                                                                                                                                                                                                                                                                                                                                                                                                                                                                                                                                                                                                                                                                                                                                                                                                                                                                                                                                                                                                                                                                                                                                                                                                                     |              |          |
| \$10.0W Resubmission                                                                                                                                                                                                                                                                                                                                                                                                                                                                                                                                                                                                                                                                                                                                                                                                                                                                                                                                                                                                                                                                                                                                                                                                                                                                                                                                                                                                                                                                                                                                                                                                                                                                                                                                                                                                                                                                                                                                                                                                                                                                                                          | 19           | 41       |
| FY 18 \$0.1M \$2.2M \$8.3M \$1.3M \$12.0M Supplement 12                                                                                                                                                                                                                                                                                                                                                                                                                                                                                                                                                                                                                                                                                                                                                                                                                                                                                                                                                                                                                                                                                                                                                                                                                                                                                                                                                                                                                                                                                                                                                                                                                                                                                                                                                                                                                                                                                                                                                                                                                                                                       |              | 41<br>35 |