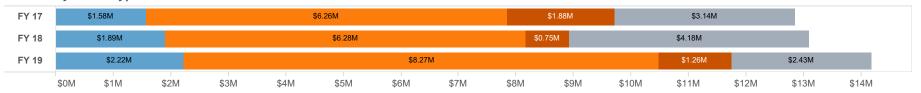

# Award Summary Fiscal Year Comparison Cumulative through Period 12

### **Sponsored Projects Administration**

November 21, 2019

go.uth.edu/SPA

| Notes & Notes & Notes & Notes & Note   Section   Secti  |              |          |
|-------------------------------------------------------------------------------------------------------------------------------------------------------------------------------------------------------------------------------------------------------------------------------------------------------------------------------------------------------------------------------------------------------------------------------------------------------------------------------------------------------------------------------------------------------------------------------------------------------------------------------------------------------------------------------------------------------------------------------------------------------------------------------------------------------------------------------------------------------------------------------------------------------------------------------------------------------------------------------------------------------------------------------------------------------------------------------------------------------------------------------------------------------------------------------------------------------------------------------------------------------------------------------------------------------------------------------------------------------------------------------------------------------------------------------------------------------------------------------------------------------------------------------------------------------------------------------------------------------------------------------------------------------------------------------------------------------------------------------------------------------------------------------------------------------------------------------------------------------------------------------------------------------------------------------------------------------------------------------------------------------------------------------------------------------------------------------------------------------------------------------|--------------|----------|
| Central         \$9,740         \$0         \$6,149,708         \$5,260         \$0         \$1,331,714         \$15,000         \$0         \$7,481,422         FY19 funding has increating this time last year (7%)           GSBS         \$0         \$0         \$0         \$0         \$0         \$35,521         FY19 funding has increating this time last year (7%)                                                                                                                                                                                                                                                                                                                                                                                                                                                                                                                                                                                                                                                                                                                                                                                                                                                                                                                                                                                                                                                                                                                                                                                                                                                                                                                                                                                                                                                                                                                                                                                                                                                                                                                                                |              |          |
| Central         \$9,740         \$0         \$6,149,708         \$5,260         \$0         \$1,331,714         \$15,000         \$0         \$7,481,422         FY19 funding has increased this time last year (7%)                                                                                                                                                                                                                                                                                                                                                                                                                                                                                                                                                                                                                                                                                                                                                                                                                                                                                                                                                                                                                                                                                                                                                                                                                                                                                                                                                                                                                                                                                                                                                                                                                                                                                                                                                                                                                                                                                                          |              |          |
| GSBS \$0 \$0,521 \$0 \$0 \$0 \$0 \$1,521 this time last year (7%)                                                                                                                                                                                                                                                                                                                                                                                                                                                                                                                                                                                                                                                                                                                                                                                                                                                                                                                                                                                                                                                                                                                                                                                                                                                                                                                                                                                                                                                                                                                                                                                                                                                                                                                                                                                                                                                                                                                                                                                                                                                             | 11 41 - 7    |          |
|                                                                                                                                                                                                                                                                                                                                                                                                                                                                                                                                                                                                                                                                                                                                                                                                                                                                                                                                                                                                                                                                                                                                                                                                                                                                                                                                                                                                                                                                                                                                                                                                                                                                                                                                                                                                                                                                                                                                                                                                                                                                                                                               |              |          |
| MS \$119,753,254 \$125,309,836 \$122,292,956 \$33,154,689 \$36,736,886 \$39,031,541 \$152,907,944 \$162,046,722 \$161,324,997 25 more awards in FY19                                                                                                                                                                                                                                                                                                                                                                                                                                                                                                                                                                                                                                                                                                                                                                                                                                                                                                                                                                                                                                                                                                                                                                                                                                                                                                                                                                                                                                                                                                                                                                                                                                                                                                                                                                                                                                                                                                                                                                          |              |          |
| SBMI \$6,989,216 \$9,733,269 \$9,644,138 \$1,961,332 \$2,616,083 \$2,531,571 \$8,950,548 \$12,349,352 \$12,175,709 2019 funding increas                                                                                                                                                                                                                                                                                                                                                                                                                                                                                                                                                                                                                                                                                                                                                                                                                                                                                                                                                                                                                                                                                                                                                                                                                                                                                                                                                                                                                                                                                                                                                                                                                                                                                                                                                                                                                                                                                                                                                                                       |              |          |
| awards over this time                                                                                                                                                                                                                                                                                                                                                                                                                                                                                                                                                                                                                                                                                                                                                                                                                                                                                                                                                                                                                                                                                                                                                                                                                                                                                                                                                                                                                                                                                                                                                                                                                                                                                                                                                                                                                                                                                                                                                                                                                                                                                                         |              |          |
| The largest award in                                                                                                                                                                                                                                                                                                                                                                                                                                                                                                                                                                                                                                                                                                                                                                                                                                                                                                                                                                                                                                                                                                                                                                                                                                                                                                                                                                                                                                                                                                                                                                                                                                                                                                                                                                                                                                                                                                                                                                                                                                                                                                          |              |          |
| Biolog                                                                                                                                                                                                                                                                                                                                                                                                                                                                                                                                                                                                                                                                                                                                                                                                                                                                                                                                                                                                                                                                                                                                                                                                                                                                                                                                                                                                                                                                                                                                                                                                                                                                                                                                                                                                                                                                                                                                                                                                                                                                                                                        | -            | Jieculai |
| SPH         \$37,613,394         \$35,289,132         \$42,057,675         \$7,282,785         \$8,671,492         \$10,185,390         \$44,896,179         \$43,960,623         \$52,243,065                                                                                                                                                                                                                                                                                                                                                                                                                                                                                                                                                                                                                                                                                                                                                                                                                                                                                                                                                                                                                                                                                                                                                                                                                                                                                                                                                                                                                                                                                                                                                                                                                                                                                                                                                                                                                                                                                                                                | -            |          |
| Grand Total \$170,303,136 \$176,300,130 \$186,383,005 \$44,120,966 \$49,476,979 \$55,096,001 \$214,424,102 \$225,777,110 \$241,479,506 The largest award rec                                                                                                                                                                                                                                                                                                                                                                                                                                                                                                                                                                                                                                                                                                                                                                                                                                                                                                                                                                                                                                                                                                                                                                                                                                                                                                                                                                                                                                                                                                                                                                                                                                                                                                                                                                                                                                                                                                                                                                  |              |          |
| FY 17 FY 18 FY 19 Developm                                                                                                                                                                                                                                                                                                                                                                                                                                                                                                                                                                                                                                                                                                                                                                                                                                                                                                                                                                                                                                                                                                                                                                                                                                                                                                                                                                                                                                                                                                                                                                                                                                                                                                                                                                                                                                                                                                                                                                                                                                                                                                    |              | 105-     |
|                                                                                                                                                                                                                                                                                                                                                                                                                                                                                                                                                                                                                                                                                                                                                                                                                                                                                                                                                                                                                                                                                                                                                                                                                                                                                                                                                                                                                                                                                                                                                                                                                                                                                                                                                                                                                                                                                                                                                                                                                                                                                                                               |              |          |
| Direct federal funding for the State  State  State  Other  State  Other  Other | -            | / \$18M  |
| Clinical Research/Trial 3 1 102 3 6 8 2 159 2 4 8 9 158 2 1 1                                                                                                                                                                                                                                                                                                                                                                                                                                                                                                                                                                                                                                                                                                                                                                                                                                                                                                                                                                                                                                                                                                                                                                                                                                                                                                                                                                                                                                                                                                                                                                                                                                                                                                                                                                                                                                                                                                                                                                                                                                                                 | iiscai year. |          |
| Collaboration 1 FY19 clinical trial revo                                                                                                                                                                                                                                                                                                                                                                                                                                                                                                                                                                                                                                                                                                                                                                                                                                                                                                                                                                                                                                                                                                                                                                                                                                                                                                                                                                                                                                                                                                                                                                                                                                                                                                                                                                                                                                                                                                                                                                                                                                                                                      |              |          |
| DUA/BAA 1 22.4% (\$2.6M): \$9.                                                                                                                                                                                                                                                                                                                                                                                                                                                                                                                                                                                                                                                                                                                                                                                                                                                                                                                                                                                                                                                                                                                                                                                                                                                                                                                                                                                                                                                                                                                                                                                                                                                                                                                                                                                                                                                                                                                                                                                                                                                                                                |              |          |
| Fee for Service         2         27         13         2         22         6         1         5         3         31         12         4         4         funded and \$3.2 million funded and                                                                             |              |          |
| MTA 1 1 year                                                                                                                                                                                                                                                                                                                                                                                                                                                                                                                                                                                                                                                                                                                                                                                                                                                                                                                                                                                                                                                                                                                                                                                                                                                                                                                                                                                                                                                                                                                                                                                                                                                                                                                                                                                                                                                                                                                                                                                                                                                                                                                  |              |          |
| Other         1         11         4         8         7         10         1         2         2         4         13         2         2         August 2019 clinical trial                                                                                                                                                                                                                                                                                                                                                                                                                                                                                                                                                                                                                                                                                                                                                                                                                                                                                                                                                                                                                                                                                                                                                                                                                                                                                                                                                                                                                                                                                                                                                                                                                                                                                                                                                                                                                                                                                                                                                 |              |          |
| Professional Service Agreement         1         3         2         2         10         3         3         by \$548k compared           Research         124         576         57         5         2         54         133         664         21         3         6         44         118         701         12         3         5         37                                                                                                                                                                                                                                                                                                                                                                                                                                                                                                                                                                                                                                                                                                                                                                                                                                                                                                                                                                                                                                                                                                                                                                                                                                                                                                                                                                                                                                                                                                                                                                                                                                                                                                                                                                     | to August, F | Y18.     |
| Research 124 576 57 5 2 54 133 664 21 3 6 44 118 701 12 3 5 37  Salary Reimbursement 1 2 2                                                                                                                                                                                                                                                                                                                                                                                                                                                                                                                                                                                                                                                                                                                                                                                                                                                                                                                                                                                                                                                                                                                                                                                                                                                                                                                                                                                                                                                                                                                                                                                                                                                                                                                                                                                                                                                                                                                                                                                                                                    |              |          |
| Sponsored Research Agreement         3         1         15         1         7         2         35         3         9         26         5                                                                                                                                                                                                                                                                                                                                                                                                                                                                                                                                                                                                                                                                                                                                                                                                                                                                                                                                                                                                                                                                                                                                                                                                                                                                                                                                                                                                                                                                                                                                                                                                                                                                                                                                                                                                                                                                                                                                                                                 |              |          |
| Grand Total 161 654 204 5 6 90 186 735 238 6 14 62 165 791 235 9 16 50                                                                                                                                                                                                                                                                                                                                                                                                                                                                                                                                                                                                                                                                                                                                                                                                                                                                                                                                                                                                                                                                                                                                                                                                                                                                                                                                                                                                                                                                                                                                                                                                                                                                                                                                                                                                                                                                                                                                                                                                                                                        |              |          |
| FYAwards By Fund Type                                                                                                                                                                                                                                                                                                                                                                                                                                                                                                                                                                                                                                                                                                                                                                                                                                                                                                                                                                                                                                                                                                                                                                                                                                                                                                                                                                                                                                                                                                                                                                                                                                                                                                                                                                                                                                                                                                                                                                                                                                                                                                         |              |          |
| FY 17 \$13.2M \$160.8M \$17.1M \$22.6M                                                                                                                                                                                                                                                                                                                                                                                                                                                                                                                                                                                                                                                                                                                                                                                                                                                                                                                                                                                                                                                                                                                                                                                                                                                                                                                                                                                                                                                                                                                                                                                                                                                                                                                                                                                                                                                                                                                                                                                                                                                                                        |              |          |
| FY 18 \$16.2M \$169.8M \$16.0M \$20.2M                                                                                                                                                                                                                                                                                                                                                                                                                                                                                                                                                                                                                                                                                                                                                                                                                                                                                                                                                                                                                                                                                                                                                                                                                                                                                                                                                                                                                                                                                                                                                                                                                                                                                                                                                                                                                                                                                                                                                                                                                                                                                        | FY 18        | FY 19    |
| FY 19 \$17.6M \$188.7M \$15.5M \$18.4M Continuation 390                                                                                                                                                                                                                                                                                                                                                                                                                                                                                                                                                                                                                                                                                                                                                                                                                                                                                                                                                                                                                                                                                                                                                                                                                                                                                                                                                                                                                                                                                                                                                                                                                                                                                                                                                                                                                                                                                                                                                                                                                                                                       | 322          | 281      |
|                                                                                                                                                                                                                                                                                                                                                                                                                                                                                                                                                                                                                                                                                                                                                                                                                                                                                                                                                                                                                                                                                                                                                                                                                                                                                                                                                                                                                                                                                                                                                                                                                                                                                                                                                                                                                                                                                                                                                                                                                                                                                                                               |              |          |
| \$0M \$20M \$40M \$60M \$80M \$100M \$120M \$140M \$160M \$180M \$200M \$220M \$240M New 650                                                                                                                                                                                                                                                                                                                                                                                                                                                                                                                                                                                                                                                                                                                                                                                                                                                                                                                                                                                                                                                                                                                                                                                                                                                                                                                                                                                                                                                                                                                                                                                                                                                                                                                                                                                                                                                                                                                                                                                                                                  | 782          | 798      |
| Clinical Trial Revenue Total Renewal 32                                                                                                                                                                                                                                                                                                                                                                                                                                                                                                                                                                                                                                                                                                                                                                                                                                                                                                                                                                                                                                                                                                                                                                                                                                                                                                                                                                                                                                                                                                                                                                                                                                                                                                                                                                                                                                                                                                                                                                                                                                                                                       | 38           | 31       |
|                                                                                                                                                                                                                                                                                                                                                                                                                                                                                                                                                                                                                                                                                                                                                                                                                                                                                                                                                                                                                                                                                                                                                                                                                                                                                                                                                                                                                                                                                                                                                                                                                                                                                                                                                                                                                                                                                                                                                                                                                                                                                                                               | 54           | 80       |
| FY 17 \$0.1M \$7.8M \$0.7M \$10.8M Resultation 19                                                                                                                                                                                                                                                                                                                                                                                                                                                                                                                                                                                                                                                                                                                                                                                                                                                                                                                                                                                                                                                                                                                                                                                                                                                                                                                                                                                                                                                                                                                                                                                                                                                                                                                                                                                                                                                                                                                                                                                                                                                                             |              |          |
| FY 18 \$0.1M \$2.2M \$8.3M \$1.3M \$12.0M                                                                                                                                                                                                                                                                                                                                                                                                                                                                                                                                                                                                                                                                                                                                                                                                                                                                                                                                                                                                                                                                                                                                                                                                                                                                                                                                                                                                                                                                                                                                                                                                                                                                                                                                                                                                                                                                                                                                                                                                                                                                                     |              |          |
| \$10.0W Resubmission                                                                                                                                                                                                                                                                                                                                                                                                                                                                                                                                                                                                                                                                                                                                                                                                                                                                                                                                                                                                                                                                                                                                                                                                                                                                                                                                                                                                                                                                                                                                                                                                                                                                                                                                                                                                                                                                                                                                                                                                                                                                                                          | 19           | 41       |
| FY 18 \$0.1M \$2.2M \$8.3M \$1.3M \$12.0M Supplement 12                                                                                                                                                                                                                                                                                                                                                                                                                                                                                                                                                                                                                                                                                                                                                                                                                                                                                                                                                                                                                                                                                                                                                                                                                                                                                                                                                                                                                                                                                                                                                                                                                                                                                                                                                                                                                                                                                                                                                                                                                                                                       |              | 41<br>35 |