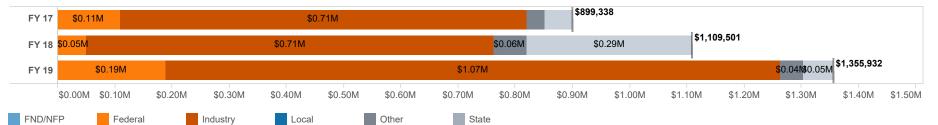

|        |         |          |      |       | 1     | Supplement   | 1     |       | 3     |
| Other                       |        | 1     |        |      |       | 2     |        | 2      |          | 1    |       |       |        | 1       |          |      |       |       | Transfer     |       | 3     | 1     |
| Research                    | 13     | 55    | 6      |      |       | 5     | 11     | 61     | 1        |      |       | 4     | 9      | 47      |          |      |       | 2     | Transier     |       |       |       |
| Sponsored Rese  Grand Total | 14     | 62    | 23     |      | 1     | 13    | 15     | 67     | 29       | 1    |       | 4     | 11     | 53      | 15       |      | 1     | 3     | Grand Total  | 114   | 117   | 86    |

#### Awards By Fund Type







#### **Sponsored Projects Administration**

July 24, 2019 go.uth.edu/SPA

|             |              | Awarded Direct |              |             | Awarded Indirect |             |              | Total Awards |              |
|-------------|--------------|----------------|--------------|-------------|------------------|-------------|--------------|--------------|--------------|
|             | FY 17        | FY 18          | FY 19        | FY 17       | FY 18            | FY 19       | FY 17        | FY 18        | FY 19        |
| MS          | \$22,826,083 | \$11,935,986   | \$12,687,991 | \$3,574,165 | \$3,533,026      | \$3,639,731 | \$26,400,248 | \$15,469,012 | \$16,327,722 |
| SBMI        | \$0          | \$50,000       | \$161,266    | \$0         | \$27,000         | \$87,0