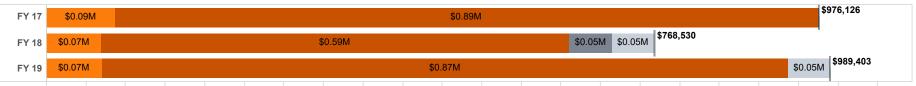

#### **Sponsored Projects Administration**

August 31, 2019 go.uth.edu/SPA

|             |              | Awarded Direct |              |             | Awarded Indirect |             |              | Total Awards |              |
|-------------|--------------|----------------|--------------|-------------|------------------|-------------|--------------|--------------|--------------|
|             | FY 17        | FY 18          | FY 19        | FY 17       | FY 18            | FY 19       | FY 17        | FY 18        | FY 19        |
| Central     | \$9,740      | \$0            | \$6,149,708  | \$5,260     | \$0              | \$1,331,714 | \$15,000     | \$0          | \$7,481,422  |
| MS          | \$6,039,029  | \$10,718,896   | \$13,771,680 | \$2,501,616 | \$3,846,700      | \$4,307,576 | \$8,540,645  | \$14,565,596 | \$18,079,256 |
| SBMI        | \$892,962    | \$1,232,372    | \$1,267,065  | \$344,547   | \$450,713        | \$581,608   | \$1,237,509  | \$1,683,085  | \$1,848,674  |
| SOD         | \$406,883    | \$291,398      | \$324,062    | \$187,062   | \$115,895        | \$102,608   | \$593,945    | \$407,293    | \$426,670    |
| SON         | \$0          | \$194,330      | \$316,979    | \$0         | \$0              | \$160,840   | \$0          | \$194,330    | \$477,819    |
| SPH         | \$3,858,957  | \$2,043,038    | \$3,989,779  | \$718,675   | \$433,409        | \$1,017,247 | \$4,577,632  | \$2,476,447  | \$5,007,026  |
| Grand Total | \$11,207,571 | \$14,480,035   | \$25,822,273 | \$3,757,160 | \$4,846,716      | \$7,501,594 | \$14,964,731 | \$19,326,751 | \$33,323,867 |