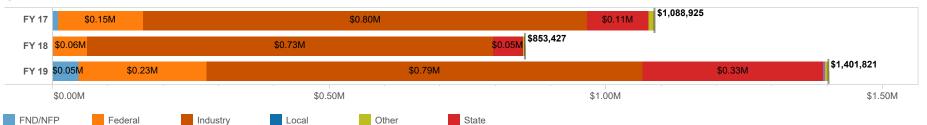

#### **Sponsored Projects Administration**

August 31, 2019 go.uth.edu/SPA

|             |              | Awarded Direct |              |             | Awarded Indirect |             |              | Total Awards |              |
|-------------|--------------|----------------|--------------|-------------|------------------|-------------|--------------|--------------|--------------|
|             | FY 17        | FY 18          | FY 19        | FY 17       | FY 18            | FY 19       | FY 17        | FY 18        | FY 19        |
| Central     | \$9,740      | \$0            | \$6,149,708  | \$5,260     | \$0              | \$1,331,714 | \$15,000     | \$0          | \$7,481,422  |
| MS          | \$6,039,029  | \$10,718,896   | \$13,771,680 | \$2,501,616 | \$3,846,700      | \$4,307,576 | \$8,540,645  | \$14,565,596 | \$18,079,256 |
| SBMI        | \$892,962    | \$1,232,372    | \$1,267,065  | \$344,547   | \$450,713        | \$581,608   | \$1,237,509  | \$1,683,085  | \$1,848,674  |
| SOD         | \$406,883    | \$291,398      | \$324,062    | \$187,062   | \$115,895        | \$102,608   | \$593,945    | \$407,293    | \$426,670    |
| SON         | \$0          | \$194,330      | \$316,979    | \$0         | \$0              | \$160,840   | \$0          | \$194,330    | \$477,819    |
| SPH         | \$3,858,957  | \$2,043,038    | \$3,989,779  | \$718,675   | \$433,409        | \$1,017,247 | \$4,577,632  | \$2,476,447  | \$5,007,026  |
| Grand Total | \$11,207,571 | \$14,480,035   | \$25,822,273 | \$3,757,160 | \$4,846,716      | \$7,501,594 | \$14,964,731 | \$19,326,751 | \$33,323,867 |