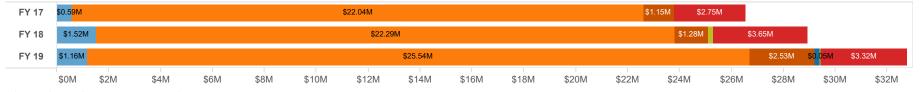

# Award Summary Fiscal Year Comparison Cumulative through Period 12

### **Sponsored Projects Administration**

November 21, 2019

go.uth.edu/SPA

| Notes & Notes & Notes & Notes & Note   Section   Secti  |              |          |
|-------------------------------------------------------------------------------------------------------------------------------------------------------------------------------------------------------------------------------------------------------------------------------------------------------------------------------------------------------------------------------------------------------------------------------------------------------------------------------------------------------------------------------------------------------------------------------------------------------------------------------------------------------------------------------------------------------------------------------------------------------------------------------------------------------------------------------------------------------------------------------------------------------------------------------------------------------------------------------------------------------------------------------------------------------------------------------------------------------------------------------------------------------------------------------------------------------------------------------------------------------------------------------------------------------------------------------------------------------------------------------------------------------------------------------------------------------------------------------------------------------------------------------------------------------------------------------------------------------------------------------------------------------------------------------------------------------------------------------------------------------------------------------------------------------------------------------------------------------------------------------------------------------------------------------------------------------------------------------------------------------------------------------------------------------------------------------------------------------------------------------|--------------|----------|
| Central         \$9,740         \$0         \$6,149,708         \$5,260         \$0         \$1,331,714         \$15,000         \$0         \$7,481,422         FY19 funding has increating this time last year (7%)           GSBS         \$0         \$0         \$0         \$0         \$0         \$35,521         FY19 funding has increating this time last year (7%)                                                                                                                                                                                                                                                                                                                                                                                                                                                                                                                                                                                                                                                                                                                                                                                                                                                                                                                                                                                                                                                                                                                                                                                                                                                                                                                                                                                                                                                                                                                                                                                                                                                                                                                                                |              |          |
| Central         \$9,740         \$0         \$6,149,708         \$5,260         \$0         \$1,331,714         \$15,000         \$0         \$7,481,422         FY19 funding has increased this time last year (7%)                                                                                                                                                                                                                                                                                                                                                                                                                                                                                                                                                                                                                                                                                                                                                                                                                                                                                                                                                                                                                                                                                                                                                                                                                                                                                                                                                                                                                                                                                                                                                                                                                                                                                                                                                                                                                                                                                                          |              |          |
| GSBS \$0 \$0,521 \$0 \$0 \$0 \$0 \$1,521 this time last year (7%)                                                                                                                                                                                                                                                                                                                                                                                                                                                                                                                                                                                                                                                                                                                                                                                                                                                                                                                                                                                                                                                                                                                                                                                                                                                                                                                                                                                                                                                                                                                                                                                                                                                                                                                                                                                                                                                                                                                                                                                                                                                             | 11 41 - 7    |          |
|                                                                                                                                                                                                                                                                                                                                                                                                                                                                                                                                                                                                                                                                                                                                                                                                                                                                                                                                                                                                                                                                                                                                                                                                                                                                                                                                                                                                                                                                                                                                                                                                                                                                                                                                                                                                                                                                                                                                                                                                                                                                                                                               |              |          |
| MS \$119,753,254 \$125,309,836 \$122,292,956 \$33,154,689 \$36,736,886 \$39,031,541 \$152,907,944 \$162,046,722 \$161,324,997 25 more awards in FY19                                                                                                                                                                                                                                                                                                                                                                                                                                                                                                                                                                                                                                                                                                                                                                                                                                                                                                                                                                                                                                                                                                                                                                                                                                                                                                                                                                                                                                                                                                                                                                                                                                                                                                                                                                                                                                                                                                                                                                          |              |          |
| SBMI \$6,989,216 \$9,733,269 \$9,644,138 \$1,961,332 \$2,616,083 \$2,531,571 \$8,950,548 \$12,349,352 \$12,175,709 2019 funding increas                                                                                                                                                                                                                                                                                                                                                                                                                                                                                                                                                                                                                                                                                                                                                                                                                                                                                                                                                                                                                                                                                                                                                                                                                                                                                                                                                                                                                                                                                                                                                                                                                                                                                                                                                                                                                                                                                                                                                                                       |              |          |
| awards over this time                                                                                                                                                                                                                                                                                                                                                                                                                                                                                                                                                                                                                                                                                                                                                                                                                                                                                                                                                                                                                                                                                                                                                                                                                                                                                                                                                                                                                                                                                                                                                                                                                                                                                                                                                                                                                                                                                                                                                                                                                                                                                                         |              |          |
| The largest award in                                                                                                                                                                                                                                                                                                                                                                                                                                                                                                                                                                                                                                                                                                                                                                                                                                                                                                                                                                                                                                                                                                                                                                                                                                                                                                                                                                                                                                                                                                                                                                                                                                                                                                                                                                                                                                                                                                                                                                                                                                                                                                          |              |          |
| Biolog                                                                                                                                                                                                                                                                                                                                                                                                                                                                                                                                                                                                                                                                                                                                                                                                                                                                                                                                                                                                                                                                                                                                                                                                                                                                                                                                                                                                                                                                                                                                                                                                                                                                                                                                                                                                                                                                                                                                                                                                                                                                                                                        | -            | Jieculai |
| SPH         \$37,613,394         \$35,289,132         \$42,057,675         \$7,282,785         \$8,671,492         \$10,185,390         \$44,896,179         \$43,960,623         \$52,243,065                                                                                                                                                                                                                                                                                                                                                                                                                                                                                                                                                                                                                                                                                                                                                                                                                                                                                                                                                                                                                                                                                                                                                                                                                                                                                                                                                                                                                                                                                                                                                                                                                                                                                                                                                                                                                                                                                                                                | -            |          |
| Grand Total \$170,303,136 \$176,300,130 \$186,383,005 \$44,120,966 \$49,476,979 \$55,096,001 \$214,424,102 \$225,777,110 \$241,479,506 The largest award rec                                                                                                                                                                                                                                                                                                                                                                                                                                                                                                                                                                                                                                                                                                                                                                                                                                                                                                                                                                                                                                                                                                                                                                                                                                                                                                                                                                                                                                                                                                                                                                                                                                                                                                                                                                                                                                                                                                                                                                  |              |          |
| FY 17 FY 18 FY 19 Developm                                                                                                                                                                                                                                                                                                                                                                                                                                                                                                                                                                                                                                                                                                                                                                                                                                                                                                                                                                                                                                                                                                                                                                                                                                                                                                                                                                                                                                                                                                                                                                                                                                                                                                                                                                                                                                                                                                                                                                                                                                                                                                    |              | 105-     |
|                                                                                                                                                                                                                                                                                                                                                                                                                                                                                                                                                                                                                                                                                                                                                                                                                                                                                                                                                                                                                                                                                                                                                                                                                                                                                                                                                                                                                                                                                                                                                                                                                                                                                                                                                                                                                                                                                                                                                                                                                                                                                                                               |              |          |
| Direct federal funding for the State  State  State  Other  State  Other  Other | -            | / \$18M  |
| Clinical Research/Trial 3 1 102 3 6 8 2 159 2 4 8 9 158 2 1 1                                                                                                                                                                                                                                                                                                                                                                                                                                                                                                                                                                                                                                                                                                                                                                                                                                                                                                                                                                                                                                                                                                                                                                                                                                                                                                                                                                                                                                                                                                                                                                                                                                                                                                                                                                                                                                                                                                                                                                                                                                                                 | iiscai year. |          |
| Collaboration 1 FY19 clinical trial revo                                                                                                                                                                                                                                                                                                                                                                                                                                                                                                                                                                                                                                                                                                                                                                                                                                                                                                                                                                                                                                                                                                                                                                                                                                                                                                                                                                                                                                                                                                                                                                                                                                                                                                                                                                                                                                                                                                                                                                                                                                                                                      |              |          |
| DUA/BAA 1 22.4% (\$2.6M): \$9.                                                                                                                                                                                                                                                                                                                                                                                                                                                                                                                                                                                                                                                                                                                                                                                                                                                                                                                                                                                                                                                                                                                                                                                                                                                                                                                                                                                                                                                                                                                                                                                                                                                                                                                                                                                                                                                                                                                                                                                                                                                                                                |              |          |
| Fee for Service         2         27         13         2         22         6         1         5         3         31         12         4         4         funded and \$3.2 million funded and                                                                             |              |          |
| MTA 1 1 year                                                                                                                                                                                                                                                                                                                                                                                                                                                                                                                                                                                                                                                                                                                                                                                                                                                                                                                                                                                                                                                                                                                                                                                                                                                                                                                                                                                                                                                                                                                                                                                                                                                                                                                                                                                                                                                                                                                                                                                                                                                                                                                  |              |          |
| Other         1         11         4         8         7         10         1         2         2         4         13         2         2         August 2019 clinical trial                                                                                                                                                                                                                                                                                                                                                                                                                                                                                                                                                                                                                                                                                                                                                                                                                                                                                                                                                                                                                                                                                                                                                                                                                                                                                                                                                                                                                                                                                                                                                                                                                                                                                                                                                                                                                                                                                                                                                 |              |          |
| Professional Service Agreement         1         3         2         2         10         3         3         by \$548k compared           Research         124         576         57         5         2         54         133         664         21         3         6         44         118         701         12         3         5         37                                                                                                                                                                                                                                                                                                                                                                                                                                                                                                                                                                                                                                                                                                                                                                                                                                                                                                                                                                                                                                                                                                                                                                                                                                                                                                                                                                                                                                                                                                                                                                                                                                                                                                                                                                     | to August, F | Y18.     |
| Research 124 576 57 5 2 54 133 664 21 3 6 44 118 701 12 3 5 37  Salary Reimbursement 1 2 2                                                                                                                                                                                                                                                                                                                                                                                                                                                                                                                                                                                                                                                                                                                                                                                                                                                                                                                                                                                                                                                                                                                                                                                                                                                                                                                                                                                                                                                                                                                                                                                                                                                                                                                                                                                                                                                                                                                                                                                                                                    |              |          |
| Sponsored Research Agreement         3         1         15         1         7         2         35         3         9         26         5                                                                                                                                                                                                                                                                                                                                                                                                                                                                                                                                                                                                                                                                                                                                                                                                                                                                                                                                                                                                                                                                                                                                                                                                                                                                                                                                                                                                                                                                                                                                                                                                                                                                                                                                                                                                                                                                                                                                                                                 |              |          |
| Grand Total 161 654 204 5 6 90 186 735 238 6 14 62 165 791 235 9 16 50                                                                                                                                                                                                                                                                                                                                                                                                                                                                                                                                                                                                                                                                                                                                                                                                                                                                                                                                                                                                                                                                                                                                                                                                                                                                                                                                                                                                                                                                                                                                                                                                                                                                                                                                                                                                                                                                                                                                                                                                                                                        |              |          |
| FYAwards By Fund Type                                                                                                                                                                                                                                                                                                                                                                                                                                                                                                                                                                                                                                                                                                                                                                                                                                                                                                                                                                                                                                                                                                                                                                                                                                                                                                                                                                                                                                                                                                                                                                                                                                                                                                                                                                                                                                                                                                                                                                                                                                                                                                         |              |          |
| FY 17 \$13.2M \$160.8M \$17.1M \$22.6M                                                                                                                                                                                                                                                                                                                                                                                                                                                                                                                                                                                                                                                                                                                                                                                                                                                                                                                                                                                                                                                                                                                                                                                                                                                                                                                                                                                                                                                                                                                                                                                                                                                                                                                                                                                                                                                                                                                                                                                                                                                                                        |              |          |
| FY 18 \$16.2M \$169.8M \$16.0M \$20.2M                                                                                                                                                                                                                                                                                                                                                                                                                                                                                                                                                                                                                                                                                                                                                                                                                                                                                                                                                                                                                                                                                                                                                                                                                                                                                                                                                                                                                                                                                                                                                                                                                                                                                                                                                                                                                                                                                                                                                                                                                                                                                        | FY 18        | FY 19    |
| FY 19 \$17.6M \$188.7M \$15.5M \$18.4M Continuation 390                                                                                                                                                                                                                                                                                                                                                                                                                                                                                                                                                                                                                                                                                                                                                                                                                                                                                                                                                                                                                                                                                                                                                                                                                                                                                                                                                                                                                                                                                                                                                                                                                                                                                                                                                                                                                                                                                                                                                                                                                                                                       | 322          | 281      |
|                                                                                                                                                                                                                                                                                                                                                                                                                                                                                                                                                                                                                                                                                                                                                                                                                                                                                                                                                                                                                                                                                                                                                                                                                                                                                                                                                                                                                                                                                                                                                                                                                                                                                                                                                                                                                                                                                                                                                                                                                                                                                                                               |              |          |
| \$0M \$20M \$40M \$60M \$80M \$100M \$120M \$140M \$160M \$180M \$200M \$220M \$240M New 650                                                                                                                                                                                                                                                                                                                                                                                                                                                                                                                                                                                                                                                                                                                                                                                                                                                                                                                                                                                                                                                                                                                                                                                                                                                                                                                                                                                                                                                                                                                                                                                                                                                                                                                                                                                                                                                                                                                                                                                                                                  | 782          | 798      |
| Clinical Trial Revenue Total Renewal 32                                                                                                                                                                                                                                                                                                                                                                                                                                                                                                                                                                                                                                                                                                                                                                                                                                                                                                                                                                                                                                                                                                                                                                                                                                                                                                                                                                                                                                                                                                                                                                                                                                                                                                                                                                                                                                                                                                                                                                                                                                                                                       | 38           | 31       |
|                                                                                                                                                                                                                                                                                                                                                                                                                                                                                                                                                                                                                                                                                                                                                                                                                                                                                                                                                                                                                                                                                                                                                                                                                                                                                                                                                                                                                                                                                                                                                                                                                                                                                                                                                                                                                                                                                                                                                                                                                                                                                                                               | 54           | 80       |
| FY 17 \$0.1M \$7.8M \$0.7M \$10.8M Resultation 19                                                                                                                                                                                                                                                                                                                                                                                                                                                                                                                                                                                                                                                                                                                                                                                                                                                                                                                                                                                                                                                                                                                                                                                                                                                                                                                                                                                                                                                                                                                                                                                                                                                                                                                                                                                                                                                                                                                                                                                                                                                                             |              |          |
| FY 18 \$0.1M \$2.2M \$8.3M \$1.3M \$12.0M                                                                                                                                                                                                                                                                                                                                                                                                                                                                                                                                                                                                                                                                                                                                                                                                                                                                                                                                                                                                                                                                                                                                                                                                                                                                                                                                                                                                                                                                                                                                                                                                                                                                                                                                                                                                                                                                                                                                                                                                                                                                                     |              |          |
| \$10.0W Resubmission                                                                                                                                                                                                                                                                                                                                                                                                                                                                                                                                                                                                                                                                                                                                                                                                                                                                                                                                                                                                                                                                                                                                                                                                                                                                                                                                                                                                                                                                                                                                                                                                                                                                                                                                                                                                                                                                                                                                                                                                                                                                                                          | 19           | 41       |
| FY 18 \$0.1M \$2.2M \$8.3M \$1.3M \$12.0M Supplement 12                                                                                                                                                                                                                                                                                                                                                                                                                                                                                                                                                                                                                                                                                                                                                                                                                                                                                                                                                                                                                                                                                                                                                                                                                                                                                                                                                                                                                                                                                                                                                                                                                                                                                                                                                                                                                                                                                                                                                                                                                                                                       |              | 41<br>35 |