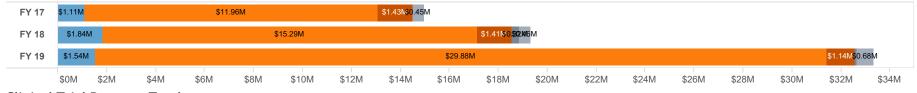

#### **Sponsored Projects Administration**

November 21, 2019 go.uth.edu/SPA

|             |              | <b>Awarded Direct</b> |              |             | Awarded Indirect |             |              | Total Awards |              |
|-------------|--------------|-----------------------|--------------|-------------|------------------|-------------|--------------|--------------|--------------|
|             | FY 17        | FY 18                 | FY 19        | FY 17       | FY 18            | FY 19       | FY 17        | FY 18        | FY 19        |
| MS          | \$12,315,771 | \$15,014,386          | \$17,214,283 | \$3,768,821 | \$4,252,035      | \$6,804,790 | \$16,084,592 | \$19,266,421 | \$24,019,073 |
| SBMI        | \$2,509,337  | \$2,823,637           | \$2,825,930  | \$431,733   | \$610,651        | \$423,102   | \$2,941,070  | \$3,434,288  | \$3,249,032  |
| SOD         | \$225,225    | \$425,075             | \$643,091    | \$121,621   | \$149,870        | \$180,356   | \$346,846    | \$574,945    | \$823,446    |
| SON         | \$2,800      | \$56,561              | \$156,375    | \$0         | \$27,580         | \$66,490    | \$2,800      | \$84,141     | \$222,865    |
| SPH         | \$5,838,335  | \$4,531,712           | \$3,787,520  | \$1,331,674 | \$1,043,512      | \$668,923   | \$7,170,009  | \$5,575,224  | \$4,456,443  |
| Grand Total | \$20,891,468 | \$22,851,371          | \$24,627,199 | \$5,653,849 | \$6,083,648      | \$8,143,661 | \$26,545,317 | \$28,935,019 | \$32,770,860 |