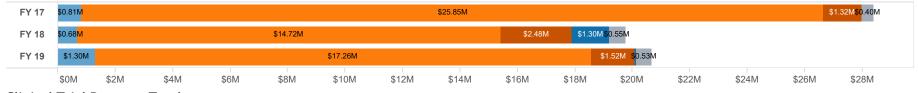

# Award Summary Fiscal Year Comparison Cumulative through Period 12

### **Sponsored Projects Administration**

November 21, 2019

go.uth.edu/SPA

| Notes & Notes & Notes & Notes & Note   Section   Secti  |              |          |
|-------------------------------------------------------------------------------------------------------------------------------------------------------------------------------------------------------------------------------------------------------------------------------------------------------------------------------------------------------------------------------------------------------------------------------------------------------------------------------------------------------------------------------------------------------------------------------------------------------------------------------------------------------------------------------------------------------------------------------------------------------------------------------------------------------------------------------------------------------------------------------------------------------------------------------------------------------------------------------------------------------------------------------------------------------------------------------------------------------------------------------------------------------------------------------------------------------------------------------------------------------------------------------------------------------------------------------------------------------------------------------------------------------------------------------------------------------------------------------------------------------------------------------------------------------------------------------------------------------------------------------------------------------------------------------------------------------------------------------------------------------------------------------------------------------------------------------------------------------------------------------------------------------------------------------------------------------------------------------------------------------------------------------------------------------------------------------------------------------------------------------|--------------|----------|
| Central         \$9,740         \$0         \$6,149,708         \$5,260         \$0         \$1,331,714         \$15,000         \$0         \$7,481,422         FY19 funding has increating this time last year (7%)           GSBS         \$0         \$0         \$0         \$0         \$0         \$35,521         FY19 funding has increating this time last year (7%)                                                                                                                                                                                                                                                                                                                                                                                                                                                                                                                                                                                                                                                                                                                                                                                                                                                                                                                                                                                                                                                                                                                                                                                                                                                                                                                                                                                                                                                                                                                                                                                                                                                                                                                                                |              |          |
| Central         \$9,740         \$0         \$6,149,708         \$5,260         \$0         \$1,331,714         \$15,000         \$0         \$7,481,422         FY19 funding has increased this time last year (7%)                                                                                                                                                                                                                                                                                                                                                                                                                                                                                                                                                                                                                                                                                                                                                                                                                                                                                                                                                                                                                                                                                                                                                                                                                                                                                                                                                                                                                                                                                                                                                                                                                                                                                                                                                                                                                                                                                                          |              |          |
| GSBS \$0 \$0,521 \$0 \$0 \$0 \$0 \$1,521 this time last year (7%)                                                                                                                                                                                                                                                                                                                                                                                                                                                                                                                                                                                                                                                                                                                                                                                                                                                                                                                                                                                                                                                                                                                                                                                                                                                                                                                                                                                                                                                                                                                                                                                                                                                                                                                                                                                                                                                                                                                                                                                                                                                             | 11 41 - 7    |          |
|                                                                                                                                                                                                                                                                                                                                                                                                                                                                                                                                                                                                                                                                                                                                                                                                                                                                                                                                                                                                                                                                                                                                                                                                                                                                                                                                                                                                                                                                                                                                                                                                                                                                                                                                                                                                                                                                                                                                                                                                                                                                                                                               |              |          |
| MS \$119,753,254 \$125,309,836 \$122,292,956 \$33,154,689 \$36,736,886 \$39,031,541 \$152,907,944 \$162,046,722 \$161,324,997 25 more awards in FY19                                                                                                                                                                                                                                                                                                                                                                                                                                                                                                                                                                                                                                                                                                                                                                                                                                                                                                                                                                                                                                                                                                                                                                                                                                                                                                                                                                                                                                                                                                                                                                                                                                                                                                                                                                                                                                                                                                                                                                          |              |          |
| SBMI \$6,989,216 \$9,733,269 \$9,644,138 \$1,961,332 \$2,616,083 \$2,531,571 \$8,950,548 \$12,349,352 \$12,175,709 2019 funding increas                                                                                                                                                                                                                                                                                                                                                                                                                                                                                                                                                                                                                                                                                                                                                                                                                                                                                                                                                                                                                                                                                                                                                                                                                                                                                                                                                                                                                                                                                                                                                                                                                                                                                                                                                                                                                                                                                                                                                                                       |              |          |
| awards over this time                                                                                                                                                                                                                                                                                                                                                                                                                                                                                                                                                                                                                                                                                                                                                                                                                                                                                                                                                                                                                                                                                                                                                                                                                                                                                                                                                                                                                                                                                                                                                                                                                                                                                                                                                                                                                                                                                                                                                                                                                                                                                                         |              |          |
| The largest award in                                                                                                                                                                                                                                                                                                                                                                                                                                                                                                                                                                                                                                                                                                                                                                                                                                                                                                                                                                                                                                                                                                                                                                                                                                                                                                                                                                                                                                                                                                                                                                                                                                                                                                                                                                                                                                                                                                                                                                                                                                                                                                          |              |          |
| Biolog                                                                                                                                                                                                                                                                                                                                                                                                                                                                                                                                                                                                                                                                                                                                                                                                                                                                                                                                                                                                                                                                                                                                                                                                                                                                                                                                                                                                                                                                                                                                                                                                                                                                                                                                                                                                                                                                                                                                                                                                                                                                                                                        | -            | Jieculai |
| SPH         \$37,613,394         \$35,289,132         \$42,057,675         \$7,282,785         \$8,671,492         \$10,185,390         \$44,896,179         \$43,960,623         \$52,243,065                                                                                                                                                                                                                                                                                                                                                                                                                                                                                                                                                                                                                                                                                                                                                                                                                                                                                                                                                                                                                                                                                                                                                                                                                                                                                                                                                                                                                                                                                                                                                                                                                                                                                                                                                                                                                                                                                                                                | -            |          |
| Grand Total \$170,303,136 \$176,300,130 \$186,383,005 \$44,120,966 \$49,476,979 \$55,096,001 \$214,424,102 \$225,777,110 \$241,479,506 The largest award rec                                                                                                                                                                                                                                                                                                                                                                                                                                                                                                                                                                                                                                                                                                                                                                                                                                                                                                                                                                                                                                                                                                                                                                                                                                                                                                                                                                                                                                                                                                                                                                                                                                                                                                                                                                                                                                                                                                                                                                  |              |          |
| FY 17 FY 18 FY 19 Developm                                                                                                                                                                                                                                                                                                                                                                                                                                                                                                                                                                                                                                                                                                                                                                                                                                                                                                                                                                                                                                                                                                                                                                                                                                                                                                                                                                                                                                                                                                                                                                                                                                                                                                                                                                                                                                                                                                                                                                                                                                                                                                    |              | 105-     |
|                                                                                                                                                                                                                                                                                                                                                                                                                                                                                                                                                                                                                                                                                                                                                                                                                                                                                                                                                                                                                                                                                                                                                                                                                                                                                                                                                                                                                                                                                                                                                                                                                                                                                                                                                                                                                                                                                                                                                                                                                                                                                                                               |              |          |
| Direct federal funding for the State  State  State  Other  State  Other  Other | -            | / \$18M  |
| Clinical Research/Trial 3 1 102 3 6 8 2 159 2 4 8 9 158 2 1 1                                                                                                                                                                                                                                                                                                                                                                                                                                                                                                                                                                                                                                                                                                                                                                                                                                                                                                                                                                                                                                                                                                                                                                                                                                                                                                                                                                                                                                                                                                                                                                                                                                                                                                                                                                                                                                                                                                                                                                                                                                                                 | iiscai year. |          |
| Collaboration 1 FY19 clinical trial revo                                                                                                                                                                                                                                                                                                                                                                                                                                                                                                                                                                                                                                                                                                                                                                                                                                                                                                                                                                                                                                                                                                                                                                                                                                                                                                                                                                                                                                                                                                                                                                                                                                                                                                                                                                                                                                                                                                                                                                                                                                                                                      |              |          |
| DUA/BAA 1 22.4% (\$2.6M): \$9.                                                                                                                                                                                                                                                                                                                                                                                                                                                                                                                                                                                                                                                                                                                                                                                                                                                                                                                                                                                                                                                                                                                                                                                                                                                                                                                                                                                                                                                                                                                                                                                                                                                                                                                                                                                                                                                                                                                                                                                                                                                                                                |              |          |
| Fee for Service         2         27         13         2         22         6         1         5         3         31         12         4         4         funded and \$3.2 million funded and                                                                             |              |          |
| MTA 1 1 year                                                                                                                                                                                                                                                                                                                                                                                                                                                                                                                                                                                                                                                                                                                                                                                                                                                                                                                                                                                                                                                                                                                                                                                                                                                                                                                                                                                                                                                                                                                                                                                                                                                                                                                                                                                                                                                                                                                                                                                                                                                                                                                  |              |          |
| Other         1         11         4         8         7         10         1         2         2         4         13         2         2         August 2019 clinical trial                                                                                                                                                                                                                                                                                                                                                                                                                                                                                                                                                                                                                                                                                                                                                                                                                                                                                                                                                                                                                                                                                                                                                                                                                                                                                                                                                                                                                                                                                                                                                                                                                                                                                                                                                                                                                                                                                                                                                 |              |          |
| Professional Service Agreement         1         3         2         2         10         3         3         by \$548k compared           Research         124         576         57         5         2         54         133         664         21         3         6         44         118         701         12         3         5         37                                                                                                                                                                                                                                                                                                                                                                                                                                                                                                                                                                                                                                                                                                                                                                                                                                                                                                                                                                                                                                                                                                                                                                                                                                                                                                                                                                                                                                                                                                                                                                                                                                                                                                                                                                     | to August, F | Y18.     |
| Research 124 576 57 5 2 54 133 664 21 3 6 44 118 701 12 3 5 37  Salary Reimbursement 1 2 2                                                                                                                                                                                                                                                                                                                                                                                                                                                                                                                                                                                                                                                                                                                                                                                                                                                                                                                                                                                                                                                                                                                                                                                                                                                                                                                                                                                                                                                                                                                                                                                                                                                                                                                                                                                                                                                                                                                                                                                                                                    |              |          |
| Sponsored Research Agreement         3         1         15         1         7         2         35         3         9         26         5                                                                                                                                                                                                                                                                                                                                                                                                                                                                                                                                                                                                                                                                                                                                                                                                                                                                                                                                                                                                                                                                                                                                                                                                                                                                                                                                                                                                                                                                                                                                                                                                                                                                                                                                                                                                                                                                                                                                                                                 |              |          |
| Grand Total 161 654 204 5 6 90 186 735 238 6 14 62 165 791 235 9 16 50                                                                                                                                                                                                                                                                                                                                                                                                                                                                                                                                                                                                                                                                                                                                                                                                                                                                                                                                                                                                                                                                                                                                                                                                                                                                                                                                                                                                                                                                                                                                                                                                                                                                                                                                                                                                                                                                                                                                                                                                                                                        |              |          |
| FYAwards By Fund Type                                                                                                                                                                                                                                                                                                                                                                                                                                                                                                                                                                                                                                                                                                                                                                                                                                                                                                                                                                                                                                                                                                                                                                                                                                                                                                                                                                                                                                                                                                                                                                                                                                                                                                                                                                                                                                                                                                                                                                                                                                                                                                         |              |          |
| FY 17 \$13.2M \$160.8M \$17.1M \$22.6M                                                                                                                                                                                                                                                                                                                                                                                                                                                                                                                                                                                                                                                                                                                                                                                                                                                                                                                                                                                                                                                                                                                                                                                                                                                                                                                                                                                                                                                                                                                                                                                                                                                                                                                                                                                                                                                                                                                                                                                                                                                                                        |              |          |
| FY 18 \$16.2M \$169.8M \$16.0M \$20.2M                                                                                                                                                                                                                                                                                                                                                                                                                                                                                                                                                                                                                                                                                                                                                                                                                                                                                                                                                                                                                                                                                                                                                                                                                                                                                                                                                                                                                                                                                                                                                                                                                                                                                                                                                                                                                                                                                                                                                                                                                                                                                        | FY 18        | FY 19    |
| FY 19 \$17.6M \$188.7M \$15.5M \$18.4M Continuation 390                                                                                                                                                                                                                                                                                                                                                                                                                                                                                                                                                                                                                                                                                                                                                                                                                                                                                                                                                                                                                                                                                                                                                                                                                                                                                                                                                                                                                                                                                                                                                                                                                                                                                                                                                                                                                                                                                                                                                                                                                                                                       | 322          | 281      |
|                                                                                                                                                                                                                                                                                                                                                                                                                                                                                                                                                                                                                                                                                                                                                                                                                                                                                                                                                                                                                                                                                                                                                                                                                                                                                                                                                                                                                                                                                                                                                                                                                                                                                                                                                                                                                                                                                                                                                                                                                                                                                                                               |              |          |
| \$0M \$20M \$40M \$60M \$80M \$100M \$120M \$140M \$160M \$180M \$200M \$220M \$240M New 650                                                                                                                                                                                                                                                                                                                                                                                                                                                                                                                                                                                                                                                                                                                                                                                                                                                                                                                                                                                                                                                                                                                                                                                                                                                                                                                                                                                                                                                                                                                                                                                                                                                                                                                                                                                                                                                                                                                                                                                                                                  | 782          | 798      |
| Clinical Trial Revenue Total Renewal 32                                                                                                                                                                                                                                                                                                                                                                                                                                                                                                                                                                                                                                                                                                                                                                                                                                                                                                                                                                                                                                                                                                                                                                                                                                                                                                                                                                                                                                                                                                                                                                                                                                                                                                                                                                                                                                                                                                                                                                                                                                                                                       | 38           | 31       |
|                                                                                                                                                                                                                                                                                                                                                                                                                                                                                                                                                                                                                                                                                                                                                                                                                                                                                                                                                                                                                                                                                                                                                                                                                                                                                                                                                                                                                                                                                                                                                                                                                                                                                                                                                                                                                                                                                                                                                                                                                                                                                                                               | 54           | 80       |
| FY 17 \$0.1M \$7.8M \$0.7M \$10.8M Resultation 19                                                                                                                                                                                                                                                                                                                                                                                                                                                                                                                                                                                                                                                                                                                                                                                                                                                                                                                                                                                                                                                                                                                                                                                                                                                                                                                                                                                                                                                                                                                                                                                                                                                                                                                                                                                                                                                                                                                                                                                                                                                                             |              |          |
| FY 18 \$0.1M \$2.2M \$8.3M \$1.3M \$12.0M                                                                                                                                                                                                                                                                                                                                                                                                                                                                                                                                                                                                                                                                                                                                                                                                                                                                                                                                                                                                                                                                                                                                                                                                                                                                                                                                                                                                                                                                                                                                                                                                                                                                                                                                                                                                                                                                                                                                                                                                                                                                                     |              |          |
| \$10.0W Resubmission                                                                                                                                                                                                                                                                                                                                                                                                                                                                                                                                                                                                                                                                                                                                                                                                                                                                                                                                                                                                                                                                                                                                                                                                                                                                                                                                                                                                                                                                                                                                                                                                                                                                                                                                                                                                                                                                                                                                                                                                                                                                                                          | 19           | 41       |
| FY 18 \$0.1M \$2.2M \$8.3M \$1.3M \$12.0M Supplement 12                                                                                                                                                                                                                                                                                                                                                                                                                                                                                                                                                                                                                                                                                                                                                                                                                                                                                                                                                                                                                                                                                                                                                                                                                                                                                                                                                                                                                                                                                                                                                                                                                                                                                                                                                                                                                                                                                                                                                                                                                                                                       |              | 41<br>35 |