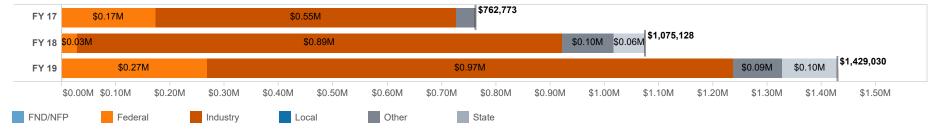

|          |      |       |       |        |        |          |      |       |       |              |       |       |       |
| Research        | 10    | 37     | 7        | 1    |       | 5     | 20     | 37     | 2        |      | 1     |       | 16     | 37     |          |      | 1     |       | Transfer     |       | 2     | 1     |
| Sponsored Rese  |       |        |          |      |       |       | 2      |        | 5        |      |       |       | 1      |        | 5        |      | 1     |       | Grand Total  | 73    | 92    | 90    |
| Grand Total     | 11    | 40     | 13       | 1    |       | 8     | 25     | 47     | 19       |      | 1     |       | 20     | 45     | 20       |      | 2     |       | Granu Total  | 13    | 92    | 90    |

#### Awards By Fund Type







#### **Sponsored Projects Administration**

July 24, 2019 go.uth.edu/SPA

|             |              | Awarded Direct |              |             | Awarded Indirect |             |              | Total Awards |              |
|-------------|--------------|----------------|--------------|-------------|------------------|-------------|--------------|--------------|--------------|
|             | FY 17        | FY 18          | FY 19        | FY 17       | FY 18            | FY 19       | FY 17        | FY 18        | FY 19        |
| MS          | \$13,600,030 | \$8,063,441    | \$8,252,583  | \$3,356,130 | \$3,200,270      | \$3,139,017 | \$16,956,160 | \$11,263,711 | \$11,391,600 |
| SBMI        | \$1,099,531  | \$1,467,670    | \$1,249,949  | \$495,041   | \$558,539        | \$450,