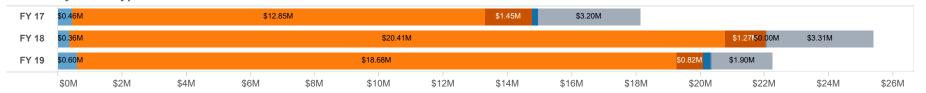

#### **Sponsored Projects Administration**

November 21, 2019 go.uth.edu/SPA

|             |              | <b>Awarded Direct</b> |              |             | Awarded Indirect |             |              | Total Awards |              |
|-------------|--------------|-----------------------|--------------|-------------|------------------|-------------|--------------|--------------|--------------|
|             | FY 17        | FY 18                 | FY 19        | FY 17       | FY 18            | FY 19       | FY 17        | FY 18        | FY 19        |
| MS          | \$12,315,771 | \$15,014,386          | \$17,214,283 | \$3,768,821 | \$4,252,035      | \$6,804,790 | \$16,084,592 | \$19,266,421 | \$24,019,073 |
| SBMI        | \$2,509,337  | \$2,823,637           | \$2,825,930  | \$431,733   | \$610,651        | \$423,102   | \$2,941,070  | \$3,434,288  | \$3,249,032  |
| SOD         | \$225,225    | \$425,075             | \$643,091    | \$121,621   | \$149,870        | \$180,356   | \$346,846    | \$574,945    | \$823,446    |
| SON         | \$2,800      | \$56,561              | \$156,375    | \$0         | \$27,580         | \$66,490    | \$2,800      | \$84,141     | \$222,865    |
| SPH         | \$5,838,335  | \$4,531,712           | \$3,787,520  | \$1,331,674 | \$1,043,512      | \$668,923   | \$7,170,009  | \$5,575,224  | \$4,456,443  |
| Grand Total | \$20,891,468 | \$22,851,371          | \$24,627,199 | \$5,653,849 | \$6,083,648      | \$8,143,661 | \$26,545,317 | \$28,935,019 | \$32,770,860 |