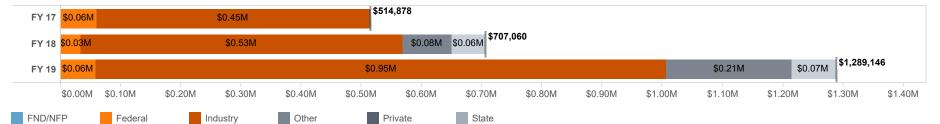

#### **Sponsored Projects Administration**

August 31, 2019 go.uth.edu/SPA

|             |              | Awarded Direct |              |             | Awarded Indirect |             |              | Total Awards |              |
|-------------|--------------|----------------|--------------|-------------|------------------|-------------|--------------|--------------|--------------|
|             | FY 17        | FY 18          | FY 19        | FY 17       | FY 18            | FY 19       | FY 17        | FY 18        | FY 19        |
| Central     | \$9,740      | \$0            | \$6,149,708  | \$5,260     | \$0              | \$1,331,714 | \$15,000     | \$0          | \$7,481,422  |
| MS          | \$6,039,029  | \$10,718,896   | \$13,771,680 | \$2,501,616 | \$3,846,700      | \$4,307,576 | \$8,540,645  | \$14,565,596 | \$18,079,256 |
| SBMI        | \$892,962    | \$1,232,372    | \$1,267,065  | \$344,547   | \$450,713        | \$581,608   | \$1,237,509  | \$1,683,085  | \$1,848,674  |
| SOD         | \$406,883    | \$291,398      | \$324,062    | \$187,062   | \$115,895        | \$102,608   | \$593,945    | \$407,293    | \$426,670    |
| SON         | \$0          | \$194,330      | \$316,979    | \$0         | \$0              | \$160,840   | \$0          | \$194,330    | \$477,819    |
| SPH         | \$3,858,957  | \$2,043,038    | \$3,989,779  | \$718,675   | \$433,409        | \$1,017,247 | \$4,577,632  | \$2,476,447  | \$5,007,026  |
| Grand Total | \$11,207,571 | \$14,480,035   | \$25,822,273 | \$3,757,160 | \$4,846,716      | \$7,501,594 | \$14,964,731 | \$19,326,751 | \$33,323,867 |