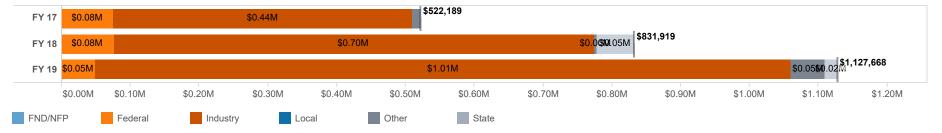

#### **Sponsored Projects Administration**

November 21, 2019 go.uth.edu/SPA

|             |              | <b>Awarded Direct</b> |              |             | Awarded Indirect |             |              | Total Awards |              |
|-------------|--------------|-----------------------|--------------|-------------|------------------|-------------|--------------|--------------|--------------|
|             | FY 17        | FY 18                 | FY 19        | FY 17       | FY 18            | FY 19       | FY 17        | FY 18        | FY 19        |
| MS          | \$12,315,771 | \$15,014,386          | \$17,214,283 | \$3,768,821 | \$4,252,035      | \$6,804,790 | \$16,084,592 | \$19,266,421 | \$24,019,073 |
| SBMI        | \$2,509,337  | \$2,823,637           | \$2,825,930  | \$431,733   | \$610,651        | \$423,102   | \$2,941,070  | \$3,434,288  | \$3,249,032  |
| SOD         | \$225,225    | \$425,075             | \$643,091    | \$121,621   | \$149,870        | \$180,356   | \$346,846    | \$574,945    | \$823,446    |
| SON         | \$2,800      | \$56,561              | \$156,375    | \$0         | \$27,580         | \$66,490    | \$2,800      | \$84,141     | \$222,865    |
| SPH         | \$5,838,335  | \$4,531,712           | \$3,787,520  | \$1,331,674 | \$1,043,512      | \$668,923   | \$7,170,009  | \$5,575,224  | \$4,456,443  |
| Grand Total | \$20,891,468 | \$22,851,371          | \$24,627,199 | \$5,653,849 | \$6,083,648      | \$8,143,661 | \$26,545,317 | \$28,935,019 | \$32,770,860 |

#### **Sponsored Projects Administration**

August 31, 2019 go.uth.edu/SPA

|             |              | Awarded Direct |              |             | Awarded Indirect |             |              | Total Awards |              |
|-------------|--------------|----------------|--------------|-------------|------------------|-------------|--------------|--------------|--------------|
|             | FY 17        | FY 18          | FY 19        | FY 17       | FY 18            | FY 19       | FY 17        | FY 18        | FY 19        |
| Central     | \$9,740      | \$0            | \$6,149,708  | \$5,260     | \$0              | \$1,331,714 | \$15,000     | \$0          | \$7,481,422  |
| MS          | \$6,039,029  | \$10,718,896   | \$13,771,680 | \$2,501,616 | \$3,846,700      | \$4,307,576 | \$8,540,645  | \$14,565,596 | \$18,079,256 |
| SBMI        | \$892,962    | \$1,232,372    | \$1,267,065  | \$344,547   | \$450,713        | \$581,608   | \$1,237,509  | \$1,683,085  | \$1,848,674  |
| SOD         | \$406,883    | \$291,398      | \$324,062    | \$187,062   | \$115,895        | \$102,608   | \$593,945    | \$407,293    | \$426,670    |
| SON         | \$0          | \$194,330      | \$316,979    | \$0         | \$0              | \$160,840   | \$0          | \$194,330    | \$477,819    |
| SPH         | \$3,858,957  | \$2,043,038    | \$3,989,779  | \$718,675   | \$433,409        | \$1,017,247 | \$4,577,632  | \$2,476,447  | \$5,007,026  |
| Grand Total | \$11,207,571 | \$14,480,035   | \$25,822,273 | \$3,757,160 | \$4,846,716      | \$7,501,594 | \$14,964,731 | \$19,326,751 | \$33,323,867 |