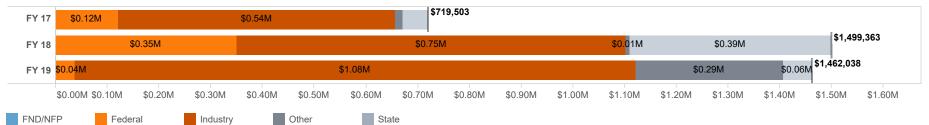

1      | 7       | 1        |      |       |       | Supplement   | 1     |       | 3     |
| Other<br>Research         | 20    | 82     | 1       |      |       | 1     | 7      | 56      |          |       |       | 6     | 6      | 1<br>55 |          |      |       | 3     | Transfer     | 2     | 2     | 6     |
|                           |       |        | 1       |      | 1     | 0     | 3      |         | 2        |       |       |       | 1      |         | 2        |      |       |       | Grand Total  | 155   | 108   | 90    |
| Grand Total               | 31    | 94     | 20      |      | 1     | 9     | 14     | 67      | 19       |       |       | 8     | 8      | 64      | 15       |      |       | 3     | Orana rotar  | 100   | 100   | 30    |

#### Awards By Fund Type







#### **Sponsored Projects Administration**

July 24, 2019 go.uth.edu/SPA

|             |              | <b>Awarded Direct</b> |              |             | Awarded Indirect |             |              | Total Awards |              |
|-------------|--------------|-----------------------|--------------|-------------|------------------|-------------|--------------|--------------|--------------|
|             | FY 17        | FY 18                 | FY 19        | FY 17       | FY 18            | FY 19       | FY 17        | FY 18        | FY 19        |
| MS          | \$8,670,246  | \$10,073,000          | \$7,840,255  | \$2,653,226 | \$3,105,117      | \$2,780,232 | \$11,323,472 | \$13,178,117 | \$10,620,487 |
| SBMI        | \$163,921    | \$1,592,022           | \$1,000,539  | \$74