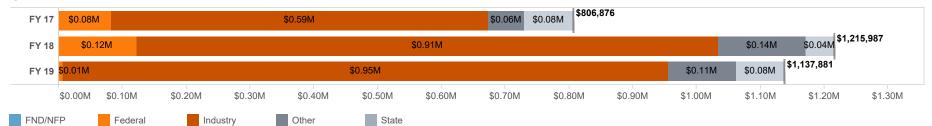

| 1     | 4      | 1       | 3        |      |       | 1     | Supplement   | 2     | 4     | 6     |
| Other                   |        |        |        |      |       |       |        | 3      |          |      |        |       |        | 2       |          |      |       |       | Transfer     |       | 1     | 5     |
| Research Sponsored Rese | 10     | 47     | 3      |      | 1     | 3     |        | 68     | 3        |      | 3<br>1 | 2     | -      | 75      | 2        |      | 1     |       |              |       |       |       |
| Grand Total             | 14     | 56     | 16     |      | 1     | 6     | 28     | 78     | 20       |      | 5      | 4     | 13     | 82      | 16       |      | 2     | 4     | Grand Total  | 93    | 135   | 117   |

#### Awards By Fund Type







#### **Sponsored Projects Administration**

July 24, 2019 go.uth.edu/SPA

|             |              | Awarded Direct |              |             | Awarded Indirect |             |              | Total Awards |              |
|-------------|--------------|----------------|--------------|-------------|------------------|-------------|--------------|--------------|--------------|
|             | FY 17        | FY 18          | FY 19        | FY 17       | FY 18            | FY 19       | FY 17        | FY 18        | FY 19        |
| MS          | \$15,876,920 | \$10,344,971   | \$9,578,014  | \$4,740,245 | \$3,320,480      | \$3,408,036 | \$20,617,166 | \$13,665,451 | \$12,986,050 |
| SBMI        | \$53,332     | \$4,718        | \$78,170     | \$27,901    | (\$12,469)       | \$42,2