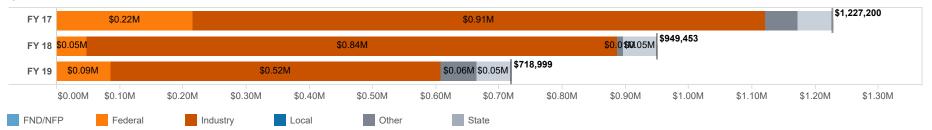

|                                  |                 |        |        | FY 17 |       |         |       |         |                 |          | FY 18 |       |         |       |        |        |          | FY    | 19    |         |               |                  |              | FY 17 | FY 18 | FY 19 |
|----------------------------------|-----------------|--------|--------|-------|-------|---------|-------|---------|-----------------|----------|-------|-------|---------|-------|--------|--------|----------|-------|-------|---------|---------------|------------------|--------------|-------|-------|-------|
|                                  | eperal          | ND/NFP | dustry | ocal  | Other | Private | State | Federal | ND/NFP          | Industry | ocal  | Other | Private | State | ederal | ND/NFP | Industry | Local | Other | Private | State         | State,<br>Non TX | Continuation | 46    | 26    | 26    |
| Collaboration                    | Ш               | ш      | 드      |       |       |         |       | Ъ       | ш               | 1        |       |       |         |       | ш      | ш      |          |       |       |         |               |                  | New          | 63    | 91    | 112   |
| CTA Professional Ser             |                 |        | 10     |       |       |         |       |         | 1               | 6        |       |       |         |       | 1      | 1      | 22<br>1  |       | 1     |         |               |                  | Renewal      | 2     | 3     | 1     |
| CTA-PI                           | 1               |        | 2      |       | 1     |         |       |         |                 | 1        |       |       |         |       |        | 1      | 1        |       |       |         |               |                  | Supplement   | 3     | 3     | 7     |
| Fee for Service                  | 3               |        |        |       |       |         |       | 3       |                 | 2        |       |       |         |       | 1      |        | 2        |       |       |         |               |                  | Transfer     | 3     | 3     | 10    |
| Instruction Research Grand Total | 71<br><b>80</b> | 5      | 3      |       | 4     |         | 3     | 77      | 12<br><b>14</b> | 2        | 1     | 4     |         | 6     | 100    | 6      | 1<br>32  | 1     | 4     |         | 5<br><b>5</b> |                  | Grand Total  | 117   | 126   | 156   |