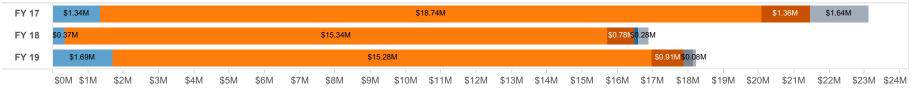

|       |        | 1       |          |      |       |             |              |       |       |       |
| Research        | 7     | 49     | 5      |      | 1     | 4     | 7      | 52      | 3        | 1     |       | 1     | 6      | 61      | 2        |      | 1     |             | Transfer     | 3     | 5     | 3     |
| Sponsored Rese  |       |        |        |      |       |       | 1      |         | 4        |       |       |       | 1      |         | 3        |      | 1     |             |              | 0.4   | 00    | 0.4   |
| Grand Total     | 9     | 59     | 17     |      | 1     | 6     | 9      | 55      | 22       | 1     |       | 2     | 9      | 65      | 17       |      | 2     | Grand Total |              | 94    | 90    | 94    |

### Awards By Fund Type



#### Clinical Trial Revenue Total

Federal

Industry

Local

FND/NFP



Other

\$0.10M \$0.20M \$0.30M \$0.40M \$0.50M \$0.50M \$0.60M \$0.70M \$0.80M \$0.90M \$1.00M \$1.10M \$1.20M \$1.30M \$1.40M \$1.50M \$1

State