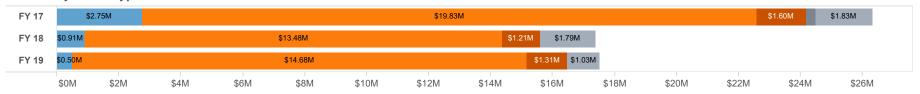

| 1      | 7       | 1        |      |       |       | Supplement   | 1     |       | 3     |
| Other<br>Research         | 20    | 82     | 1       |      |       | 1     | 7      | 56      |          |       |       | 6     | 6      | 1<br>55 |          |      |       | 3     | Transfer     | 2     | 2     | 6     |
|                           |       |        | 1       |      | 1     | 0     | 3      |         | 2        |       |       |       | 1      |         | 2        |      |       |       | Grand Total  | 155   | 108   | 90    |
| Grand Total               | 31    | 94     | 20      |      | 1     | 9     | 14     | 67      | 19       |       |       | 8     | 8      | 64      | 15       |      |       | 3     | Orana rotar  | 100   | 100   | 30    |

#### Awards By Fund Type







#### **Sponsored Projects Administration**

July 24, 2019 go.uth.edu/SPA

|             |              | <b>Awarded Direct</b> |              |             | Awarded Indirect |             |              | Total Awards |              |
|-------------|--------------|-----------------------|--------------|-------------|------------------|-------------|--------------|--------------|--------------|
|             | FY 17        | FY 18                 | FY 19        | FY 17       | FY 18            | FY 19       | FY 17        | FY 18        | FY 19        |
| MS          | \$8,670,246  | \$10,073,000          | \$7,840,255  | \$2,653,226 | \$3,105,117      | \$2,780,232 | \$11,323,472 | \$13,178,117 | \$10,620,487 |
| SBMI        | \$163,921    | \$1,592,022           | \$1,000,539  | \$