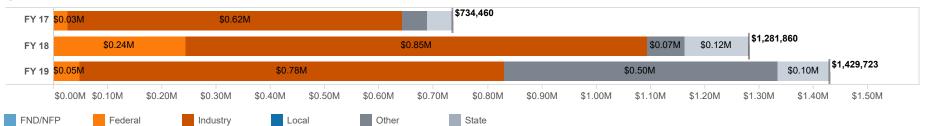

#### Awards By Fund Type

#### **Sponsored Projects Administration**

August 31, 2019 go.uth.edu/SPA

|             |              | Awarded Direct |              |             | Awarded Indirect |             |              | Total Awards |              |
|-------------|--------------|----------------|--------------|-------------|------------------|-------------|--------------|--------------|--------------|
|             | FY 17        | FY 18          | FY 19        | FY 17       | FY 18            | FY 19       | FY 17        | FY 18        | FY 19        |
| Central     | \$9,740      | \$0            | \$6,149,708  | \$5,260     | \$0              | \$1,331,714 | \$15,000     | \$0          | \$7,481,422  |
| MS          | \$6,039,029  | \$10,718,896   | \$13,771,680 | \$2,501,616 | \$3,846,700      | \$4,307,576 | \$8,540,645  | \$14,565,596 | \$18,079,256 |
| SBMI        | \$892,962    | \$1,232,372    | \$1,267,065  | \$344,547   | \$450,713        | \$581,608   | \$1,237,509  | \$1,683,085  | \$1,848,674  |
| SOD         | \$406,883    | \$291,398      | \$324,062    | \$187,062   | \$115,895        | \$102,608   | \$593,945    | \$407,293    | \$426,670    |
| SON         | \$0          | \$194,330      | \$316,979    | \$0         | \$0              | \$160,840   | \$0          | \$194,330    | \$477,819    |
| SPH         | \$3,858,957  | \$2,043,038    | \$3,989,779  | \$718,675   | \$433,409        | \$1,017,247 | \$4,577,632  | \$2,476,447  | \$5,007,026  |
| Grand Total | \$11,207,571 | \$14,480,035   | \$25,822,273 | \$3,757,160 | \$4,846,716      | \$7,501,594 | \$14,964,731 | \$19,326,751 | \$33,323,867 |