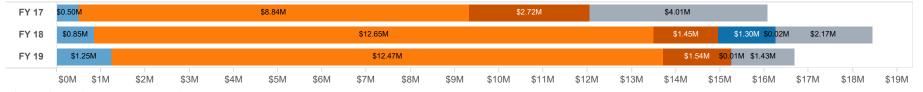

|        |         |          |      |       | 1     | Supplement   | 1     |       | 3     |
| Other                       |        | 1     |        |      |       | 2     |        | 2      |          | 1    |       |       |        | 1       |          |      |       |       | Transfer     |       | 3     | 1     |
| Research                    | 13     | 55    | 6      |      |       | 5     | 11     | 61     | 1        |      |       | 4     | 9      | 47      |          |      |       | 2     | Transier     |       |       |       |
| Sponsored Rese  Grand Total | 14     | 62    | 23     |      | 1     | 13    | 15     | 67     | 29       | 1    |       | 4     | 11     | 53      | 15       |      | 1     | 3     | Grand Total  | 114   | 117   | 86    |

#### Awards By Fund Type







#### **Sponsored Projects Administration**

July 24, 2019 go.uth.edu/SPA

|             |              | Awarded Direct |              |             | Awarded Indirect |             |              | Total Awards |              |
|-------------|--------------|----------------|--------------|-------------|------------------|-------------|--------------|--------------|--------------|
|             | FY 17        | FY 18          | FY 19        | FY 17       | FY 18            | FY 19       | FY 17        | FY 18        | FY 19        |
| MS          | \$22,826,083 | \$11,935,986   | \$12,687,991 | \$3,574,165 | \$3,533,026      | \$3,639,731 | \$26,400,248 | \$15,469,012 | \$16,327,722 |
| SBMI        | \$0          | \$50,000       | \$161,266    | \$0         | \$27,000         | \$87