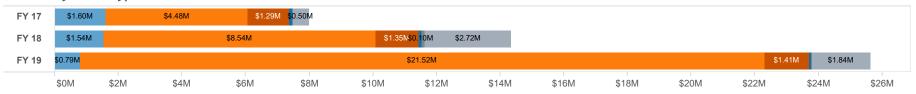

#### **Sponsored Projects Administration**

November 21, 2019 go.uth.edu/SPA

|             |              | <b>Awarded Direct</b> |              |             | Awarded Indirect |             |              | Total Awards |              |
|-------------|--------------|-----------------------|--------------|-------------|------------------|-------------|--------------|--------------|--------------|
|             | FY 17        | FY 18                 | FY 19        | FY 17       | FY 18            | FY 19       | FY 17        | FY 18        | FY 19        |
| MS          | \$12,315,771 | \$15,014,386          | \$17,214,283 | \$3,768,821 | \$4,252,035      | \$6,804,790 | \$16,084,592 | \$19,266,421 | \$24,019,073 |
| SBMI        | \$2,509,337  | \$2,823,637           | \$2,825,930  | \$431,733   | \$610,651        | \$423,102   | \$2,941,070  | \$3,434,288  | \$3,249,032  |
| SOD         | \$225,225    | \$425,075             | \$643,091    | \$121,621   | \$149,870        | \$180,356   | \$346,846    | \$574,945    | \$823,446    |
| SON         | \$2,800      | \$56,561              | \$156,375    | \$0         | \$27,580         | \$66,490    | \$2,800      | \$84,141     | \$222,865    |
| SPH         | \$5,838,335  | \$4,531,712           | \$3,787,520  | \$1,331,674 | \$1,043,512      | \$668,923   | \$7,170,009  | \$5,575,224  | \$4,456,443  |
| Grand Total | \$20,891,468 | \$22,851,371          | \$24,627,199 | \$5,653,849 | \$6,083,648      | \$8,143,661 | \$26,545,317 | \$28,935,019 | \$32,770,860 |