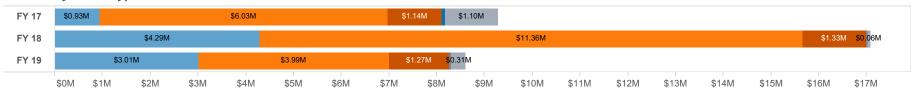

|          |      |       |       |        |        |          |      |       |       |              |       |       |       |
| Research        | 10    | 37     | 7        | 1    |       | 5     | 20     | 37     | 2        |      | 1     |       | 16     | 37     |          |      | 1     |       | Transfer     |       | 2     | 1     |
| Sponsored Rese  |       |        |          |      |       |       | 2      |        | 5        |      |       |       | 1      |        | 5        |      | 1     |       | Grand Total  | 73    | 92    | 90    |
| Grand Total     | 11    | 40     | 13       | 1    |       | 8     | 25     | 47     | 19       |      | 1     |       | 20     | 45     | 20       |      | 2     |       | Granu Total  | 13    | 92    | 90    |

#### Awards By Fund Type







#### **Sponsored Projects Administration**

July 24, 2019 go.uth.edu/SPA

|             |              | Awarded Direct |              |             | Awarded Indirect |             |              | Total Awards |              |
|-------------|--------------|----------------|--------------|-------------|------------------|-------------|--------------|--------------|--------------|
|             | FY 17        | FY 18          | FY 19        | FY 17       | FY 18            | FY 19       | FY 17        | FY 18        | FY 19        |
| MS          | \$13,600,030 | \$8,063,441    | \$8,252,583  | \$3,356,130 | \$3,200,270      | \$3,139,017 | \$16,956,160 | \$11,263,711 | \$11,391,600 |
| SBMI        | \$1,099,531  | \$1,467,670    | \$1,249,949  | \$495,041   | \$558,539        | \$45