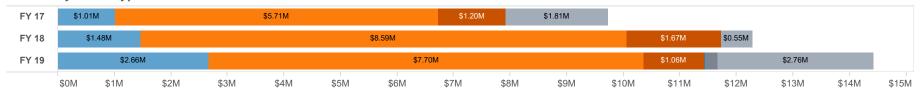

#### **Sponsored Projects Administration**

November 21, 2019 go.uth.edu/SPA

|             |              | <b>Awarded Direct</b> |              |             | Awarded Indirect |             |              | Total Awards |              |
|-------------|--------------|-----------------------|--------------|-------------|------------------|-------------|--------------|--------------|--------------|
|             | FY 17        | FY 18                 | FY 19        | FY 17       | FY 18            | FY 19       | FY 17        | FY 18        | FY 19        |
| MS          | \$12,315,771 | \$15,014,386          | \$17,214,283 | \$3,768,821 | \$4,252,035      | \$6,804,790 | \$16,084,592 | \$19,266,421 | \$24,019,073 |
| SBMI        | \$2,509,337  | \$2,823,637           | \$2,825,930  | \$431,733   | \$610,651        | \$423,102   | \$2,941,070  | \$3,434,288  | \$3,249,032  |
| SOD         | \$225,225    | \$425,075             | \$643,091    | \$121,621   | \$149,870        | \$180,356   | \$346,846    | \$574,945    | \$823,446    |
| SON         | \$2,800      | \$56,561              | \$156,375    | \$0         | \$27,580         | \$66,490    | \$2,800      | \$84,141     | \$222,865    |
| SPH         | \$5,838,335  | \$4,531,712           | \$3,787,520  | \$1,331,674 | \$1,043,512      | \$668,923   | \$7,170,009  | \$5,575,224  | \$4,456,443  |
| Grand Total | \$20,891,468 | \$22,851,371          | \$24,627,199 | \$5,653,849 | \$6,083,648      | \$8,143,661 | \$26,545,317 | \$28,935,019 | \$32,770,860 |